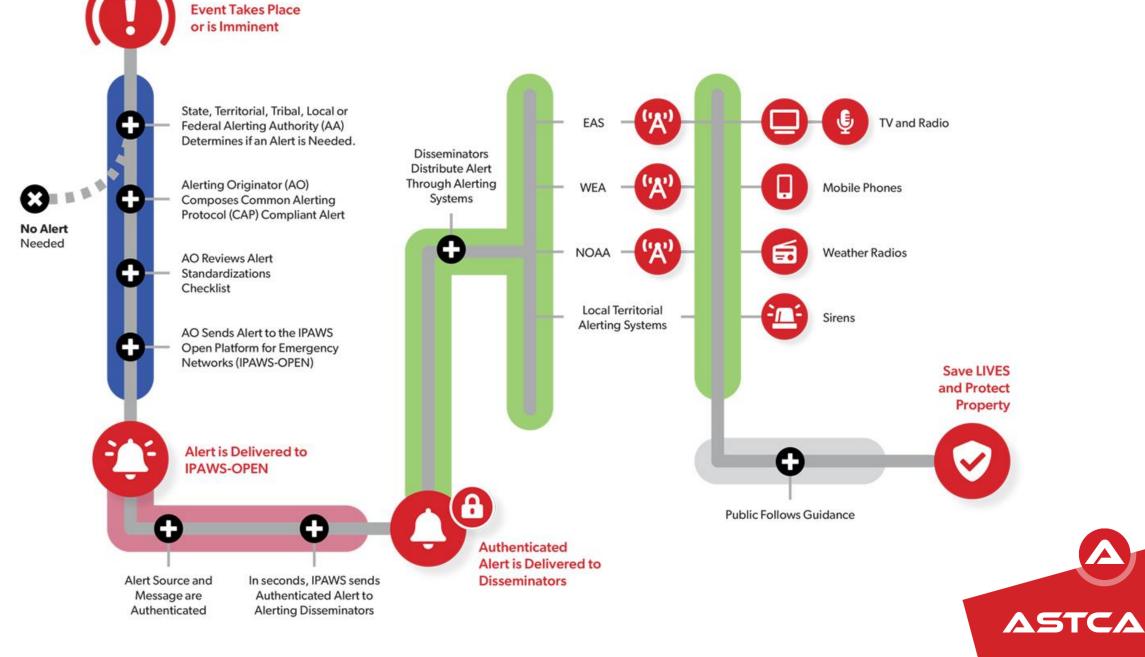

# **Telecom Emergency Classifications**

Natural Disasters

### Man-Made Disasters

Other Disruptions

Man-Made Disasters Other Disruptions

### **Natural Disasters**

Natural Disasters Other Disruptions

## **Man-Made Disasters**

Natural Disasters

Man-Made Disasters

# **Other Disruptions**