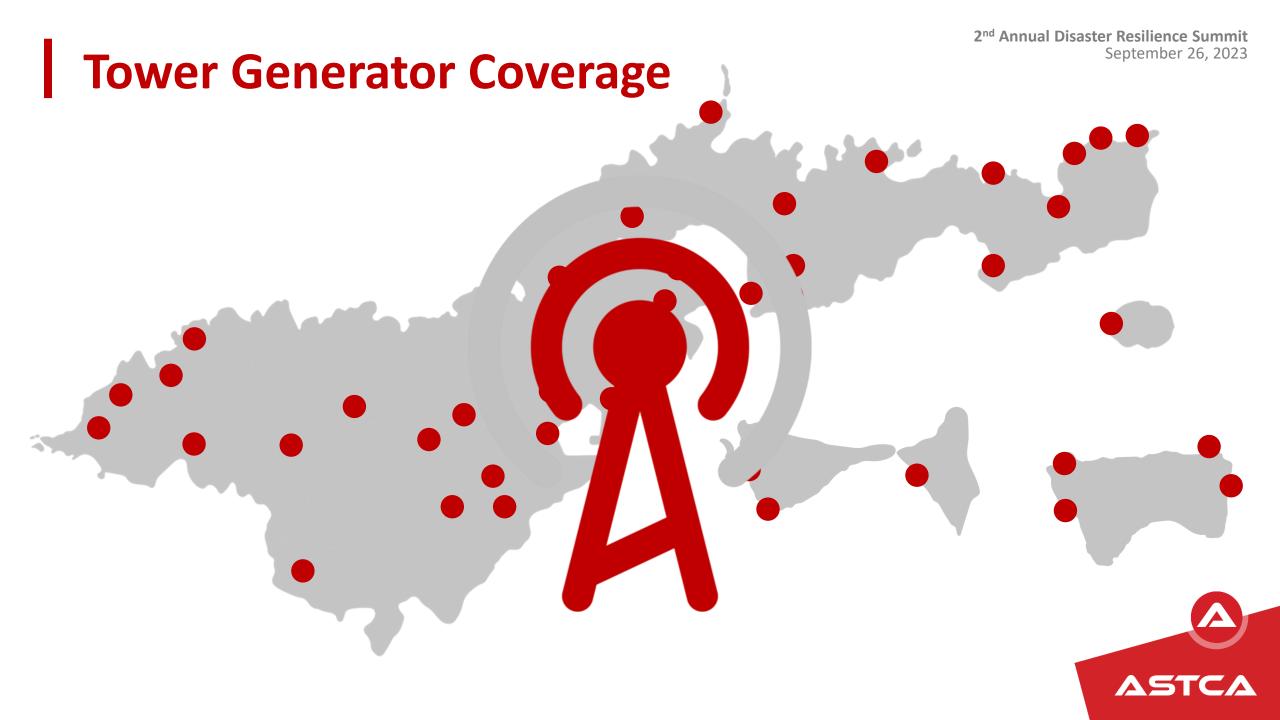

### **Mobile Wireless Tower Coverage**

36

### **Mobile Wireless Tower Coverage**

#### Ofu, Olosega, and Ta'u Islands