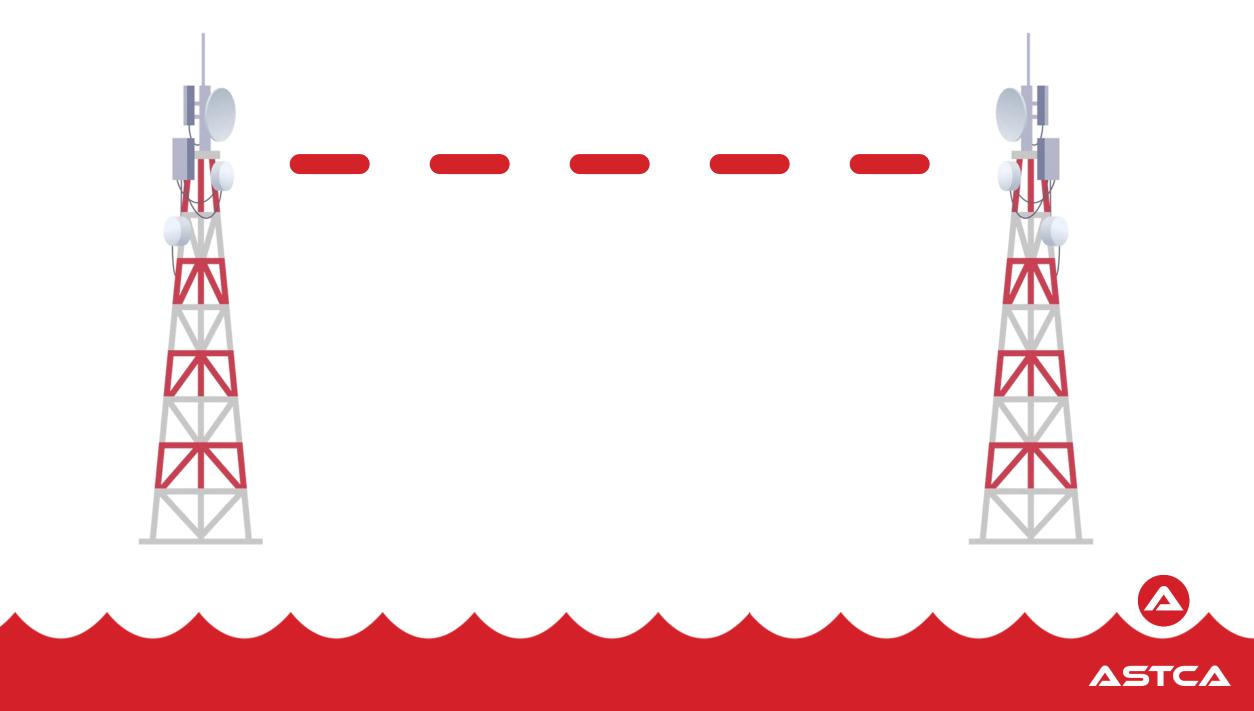

### **Mobile Wireless Tower Coverage**

36

### **Mobile Wireless Tower Coverage**