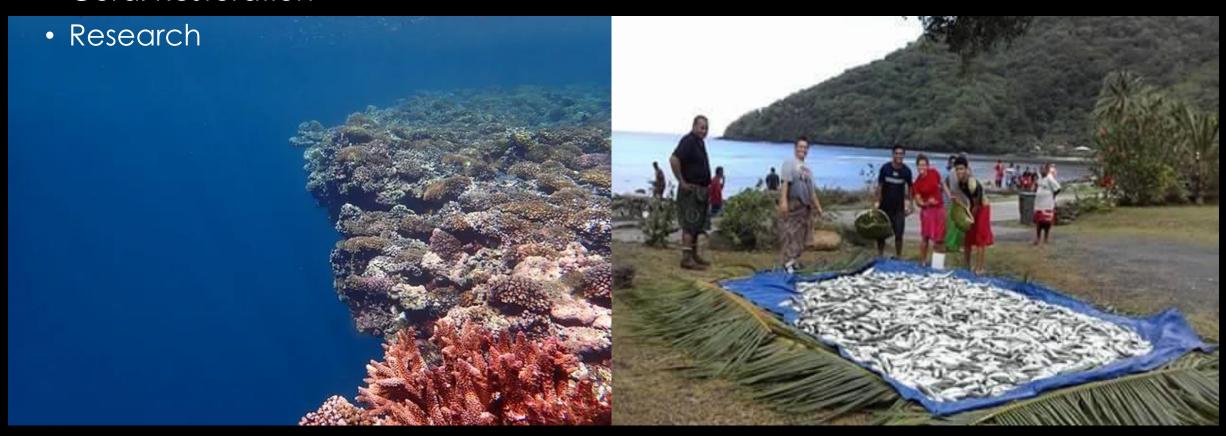

## MARINE RESOURCE MANAGEMENT

- Village Marine Protected Areas
- Watershed Management
- Coral Restoration