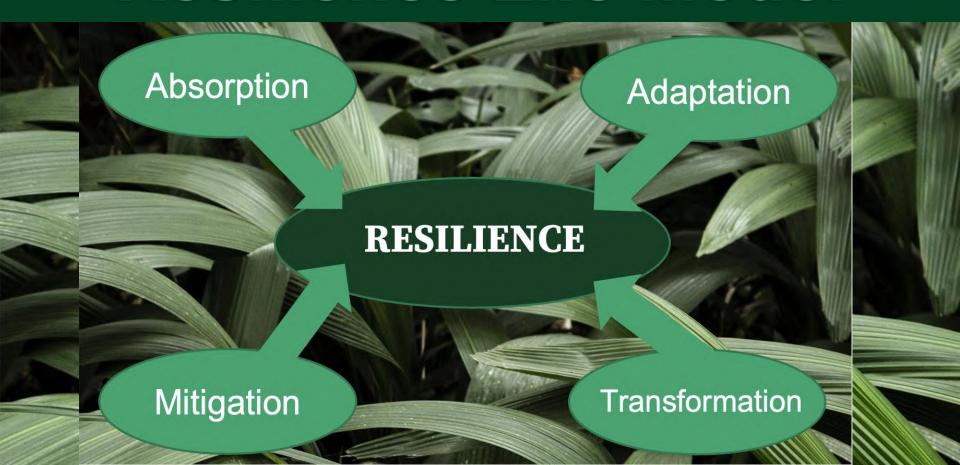

### Resilience Life Model

- The World Health Organization (WHO) categorizes the concept 'resilience' into four 'capacities:
  - i. Absorptive (ability to manage and recover from adverse conditions using available assets)
  - ii. Adaptive (ability to adjust to disturbances and shocks)
  - iii. Anticipatory (ability to reduce disturbance and shocks by proactive action to minimize vulnerability)
  - iv. Transformative (ability to develop systems better suited to change, uncertainty and new conditions). See WHO Weblink.